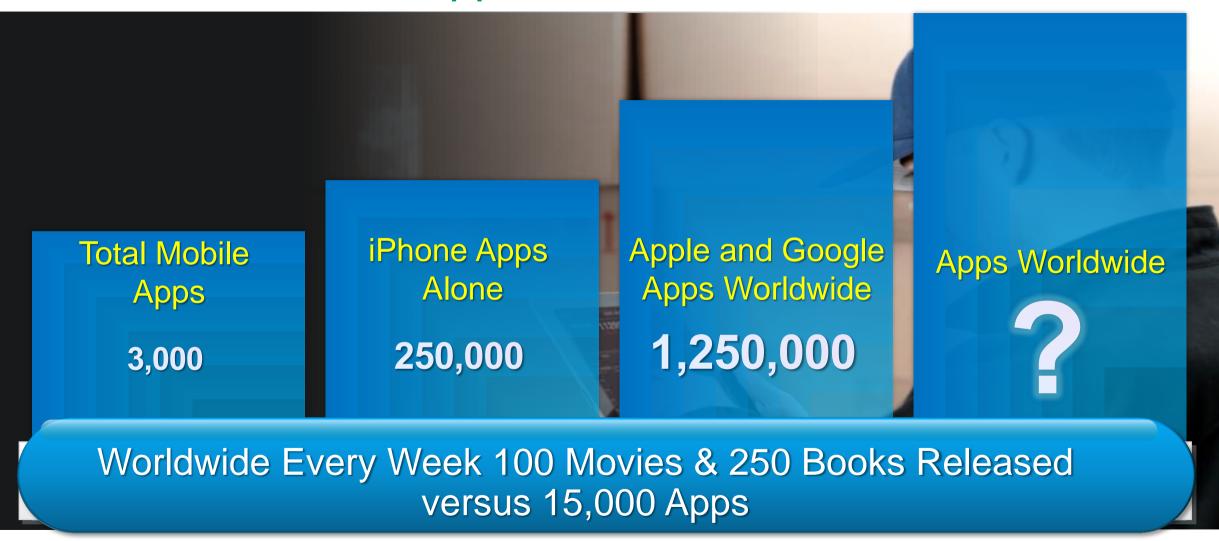

# **Growth of Software Applications**

Source: Apple, Google, Windows Mobile, Cisco Analysis, NY Times