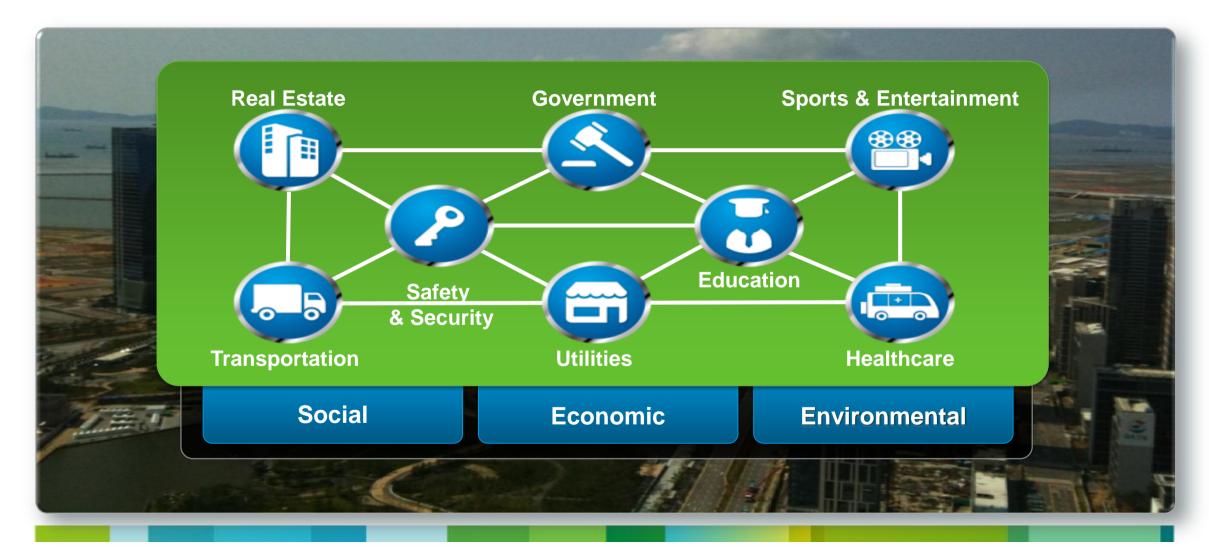

# Cities are Already Run on Networked Information Connecting and Monetization of Citizen Services